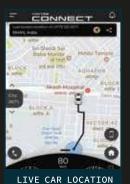

T&C apply.

The connected car revolution has begun, and with the Next Gen Honda Connect we are creating the future in the All-New City. The exciting information technology platform with 36 ingenious features provides a sense of safety & security, convenience and peace of mind.

| AREA                | FEATURE DESCRIPTION                   | ALEXA | GOOGLE ASSISTANT |
|---------------------|---------------------------------------|-------|------------------|
| REMOTE              | AC ON/OFF                             |       |                  |
| OPERATIONS          | DOOR LOCK/UNLOCK                      |       |                  |
|                     | BOOT OPEN                             | √     | √                |
|                     | CAR FINDER                            |       |                  |
|                     | SAFETY MODE TOGGLE                    |       |                  |
| CAR STATUS          | LIGHT ON/OFF                          |       |                  |
|                     | CAR STATUS                            |       |                  |
|                     | DOOR LOCK/UNLOCK STATUS               |       |                  |
|                     | ODOMETER READING                      |       |                  |
|                     | ENGINE HEALTH                         | √     | √                |
|                     | BATTERY HEALTH                        |       |                  |
|                     | FUEL LEVEL                            |       |                  |
|                     | TYRE PRESSURE (INDIRECT)              |       |                  |
| CAR LOCATION        | LOCATE MY CAR                         | √     | √                |
| EXPLORE HONDA       | CAR MODEL EX-SHOWROOM PRICE           |       |                  |
|                     | CAR MODEL OFFERS                      | √     | √                |
| SERVICE             | VALIDITY CHECK (RSA, POLLUTION, ETC.) |       |                  |
|                     | SERVICE HISTORY                       | √     | √                |
| USER & PROFILE MGMT | HELP SECTION                          | √     |                  |