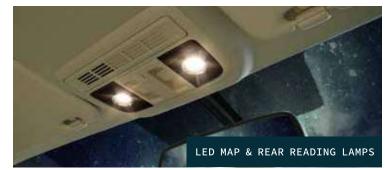

#### ZX (Over VX)

- Full LED Headlamps with 9 LED Array (Inline-Shell)
- L-Shaped LED Guide-type Turn Signal in Headlamps
- LaneWatch™ Camera
- LED Front Fog Lamps
- . Chrome Outer Door Handles
- Ambient Light (Map Lamp & Front Footwell)
- LED Front Map & Rear Reading Lamps
- Exclusive Leather Upholstery with Contemporary Seat Design
- Soft Pads with Ivory Real Stitch in Interiors
- Instrument Panel Glossy Dark Wood Garnish
- Power Windows & Sunroof Keyless Remote
- All 4 Power Windows Auto-Open/Close Function with Pinch Guard
- Automatic Folding Door Mirrors (Welcome Function)
- Rear Sunshade