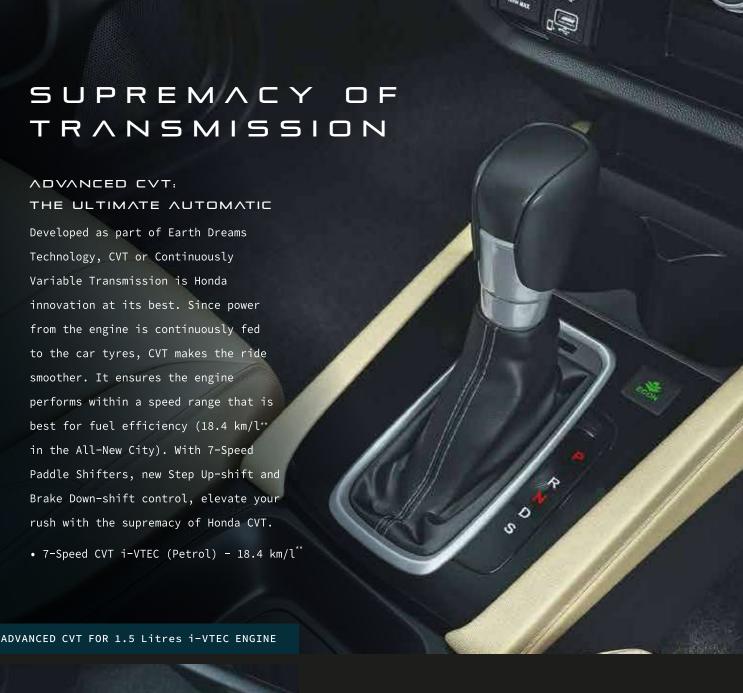

#### 6-SPEED MANUAL TRANSMISSION FOR 1.5 Litres i-VTEC & i-DTEC ENGINES

The Manual Transmission (MT) for both Petrol and Diesel vehicles now feature 6 forward speed ratios. This achieves a better driving experience with improved fuel efficiency. The 5 gear ratios are optimized for thrilling pick-up/acceleration, while the added 6<sup>th</sup> gear overdrive ratio maximises stress-free low engine revolutions when cruising at high speeds and this is what obtains better fuel efficiency.

- 6-Speed MT i-VTEC (Petrol) 17.8 km/l\*\*
- 6-Speed MT i-DTEC (Diesel) 24.1 km/l\*\*

In the All-New City, convenience reigns supreme in the form of Honda Advanced Smart Key System. With the City's First Walk Away Auto Lock feature (the car locks itself automatically when the key is away from it at a distance of more than 1.5 metres), Remote Engine Start (in CVT) and Keyless Window Remote Operation (for all windows and sunroof). The presence of AC vents in the rear of the car also adds to the feeling of luxurious comfort and helps in keeping the cabin uniformly cool.