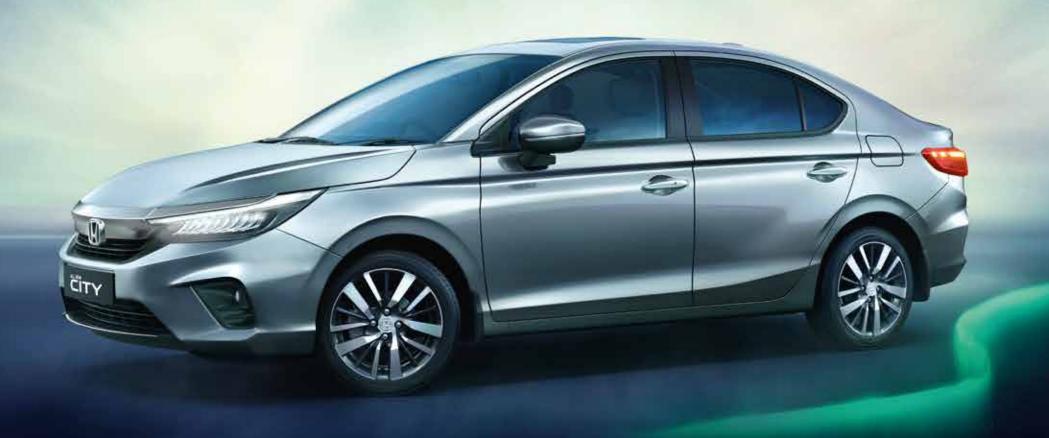

## Olympia Honda

(Prop. Khivraj Vahan Pvt. Ltd.)

EXPERIENCE SUPREMACY

Ever since its launch, the City has defined the original, authentic shape of the sedan in India. The Evolution of a Revolution, it's the aspirational sedan that sets the game for everyone else to play. In this All-New 5<sup>th</sup> Generation Honda City, overall length and width have been expanded, making it the longest and widest sedan in the segment. This 'Ambitious Sedan' design enhances the stance and strength of the car, while the long and low trunk accentuates the height in a single glance, exuding the grandeur of a higher segment car. Long, sporty and stretched out the All-New City commands the road with a strong, bold presence.

## Olympia Honda

(Prop. Khivraj Vahan Pvt. Ltd.)

THE KATANA BLADE
IN MOTION

Inspired by the Japanese Katana blade, a type of curved sword used by the ancient samurai, the All-New City follows a continuity of lights with a sharp shoulder-line that accentuates its premium look and length. This character line runs right from the headlamp all the way to the tail lamp defining its shape – it makes the hood seem longer, and gives the car a distinguishably precise and aerodynamic impression.

The All-New City is smartly styled with a dignified stature and superior technological prowess. A wide, upper-grille in the front presents the signature Honda Solid Wing Face, and elevates the car to a position of prominence. This bold front is taken to the next level with the integration of full LED headlamps (with 9 LED array inline shell, integrated LED DRL, L-Shaped LED turn signal), a first in the segment. In the rear of the All-New City, Z-shaped 3D Wrap Around LED Tail Lamps with Uniform Edge Light & LED Side Marker Lights continue to highlight the sleek design of the car.