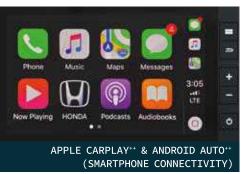

### COCKPIT OF SUPREMACY

A single look is enough to imagine the heightened driving experience in the All-New City. Slide behind the wheel, and you're greeted by an ergonomically designed, and thoughtfully laid-out instrument panel. This sports the advanced touchscreen which connects with Android and iOS<sup>++</sup>, opening new ways to stay social and digital on the drive.

#### Alexa# Remote Capability

- Advanced Compatibility Engineering (ACE™) Body Structure
- 4 Airbags (Dual Front i-SRS & Front Seats i-Side Airbag System)
- Front Pretensioner Seatbelts with Load Limiter
- All 5 Seats 3 point ELR Seatbelts & Head Restraints Walk Away Auto Lock (Customizable)
- ISOFIX compatible Rear Side Seats
- Multi-Angle Rear Camera with Guidelines
- Rear Parking Sensors
- ABS with EBD & BA
- VSA with Agile Handling Assist
- Hill Start Assist & Emergency Stop Signal
- TPMS (Deflation Warning System)
- Variable Intermittent Wipers
- Rear Windshield Defogger
- Integrated LED Daytime Running Lights (DRLs) & Position Lamps
- Projector Headlamps with 3-eye L-shaped Plating
- Z-shaped 3D Wrap Around LED Tail Lamps
- Solid Wing Front Chrome Grille
- Machined & Painted R15 Alloy Wheels
- Shark Fin Antenna
- Body Coloured Door Mirrors
- Integrated LED Side Turn Indicator on Door Mirrors
- Advanced Twin-Ring Combimeter
- Eco Assist System with Ambient Light Meter
- ECON™ Button & Mode Indicator (CVT Only)
- Paddle Shifters (CVT Only)
- 20.3 cm Advanced Touchscreen Display Audio
- Android Auto, Apple CarPlay, Weblink compatibility
- Premium 4 Door Speaker System
- Steering Mounted Switches
- Premium Embossed Fabric Upholsterv
- Leather Shift Lever Boot with Stitch
- AC Vents Satin Metallic Surround Finish & Chrome Knobs
- Inside Door Handles Black
- Honda Smart Key System with Keyless Remote
- Engine One-Push Start/Stop Button
- Follow-Me-Home / Lead-Me-To-Car Headlights
- Power Adjustable & Folding Door Mirrors
- Fully Automatic Climate Control with MAX COOL
- Click-Feel AC Dials with Temperature Dial Red/Blue
- Rear Air Conditioning Vents
- Automatic Door Lock & Unlock
- Telescopic & Tilt Steering Adjustment
- Driver Seat Height Adjuster
- Cruise Control with Steering Mounted Switches
- Front Centre Armrest & Storage Box
- Rear Centre Foldable Armrest with Cupholder
- 1L Bottle Holders in All Doors