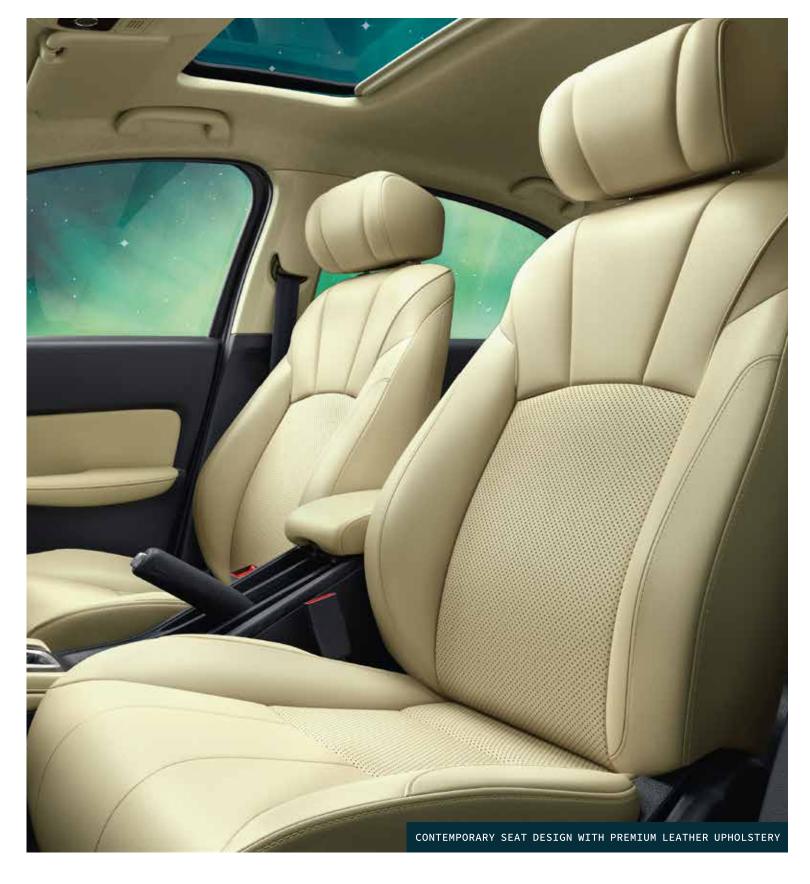

### SUPREMACY OF LUXURY

Achieving a clear vision while driving, with a balance of openness and security. This is the 'SO-KAI' or 'Invigorating' cockpit design in the All-New 5<sup>th</sup> Generation Honda City. Another theme, the 'Dynamic View' concept, has structured the design of the instrument panel for the driver to easily grasp vehicle sensation with lesser anxiety-causing factors. In the upholstery, premium leather seats and hand-crafted tailoring provide a sense of opulence and luxury, giving the All-New City a feel that far exceeds its class.

#### ZX (Over VX)

- Full LED Headlamps with 9 LED Array (Inline-Shell)
- L-Shaped LED Guide-type Turn Signal in Headlamps
- LaneWatch™ Camera
- LED Front Fog Lamps
- . Chrome Outer Door Handles
- Ambient Light (Map Lamp & Front Footwell)
- LED Front Map & Rear Reading Lamps
- Exclusive Leather Upholstery with Contemporary Seat Design
- Soft Pads with Ivory Real Stitch in Interiors
- Instrument Panel Glossy Dark Wood Garnish
- Power Windows & Sunroof Keyless Remote
- All 4 Power Windows Auto-Open/Close Function with Pinch Guard
- Automatic Folding Door Mirrors (Welcome Function)
- Rear Sunshade