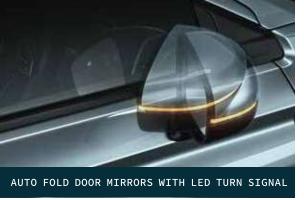

#### ZX (Over VX)

- Full LED Headlamps with 9 LED Array (Inline-Shell)
- L-Shaped LED Guide-type Turn Signal in Headlamps
- LaneWatch™ Camera
- LED Front Fog Lamps
- . Chrome Outer Door Handles
- Ambient Light (Map Lamp & Front Footwell)
- LED Front Map & Rear Reading Lamps
- Exclusive Leather Upholstery with Contemporary Seat Design
- Soft Pads with Ivory Real Stitch in Interiors
- Instrument Panel Glossy Dark Wood Garnish
- Power Windows & Sunroof Keyless Remote
- All 4 Power Windows Auto-Open/Close Function with Pinch Guard
- Automatic Folding Door Mirrors (Welcome Function)
- Rear Sunshade