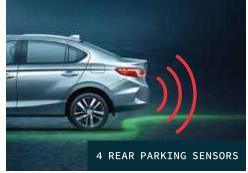

#### Alexa# Remote Capability

- Advanced Compatibility Engineering (ACE™) Body Structure
- 4 Airbags (Dual Front i-SRS & Front Seats i-Side Airbag System)
- Front Pretensioner Seatbelts with Load Limiter
- All 5 Seats 3 point ELR Seatbelts & Head Restraints Walk Away Auto Lock (Customizable)
- ISOFIX compatible Rear Side Seats
- Multi-Angle Rear Camera with Guidelines
- Rear Parking Sensors
- ABS with EBD & BA
- VSA with Agile Handling Assist
- Hill Start Assist & Emergency Stop Signal
- TPMS (Deflation Warning System)
- Variable Intermittent Wipers
- Rear Windshield Defogger
- Integrated LED Daytime Running Lights (DRLs) & Position Lamps
- Projector Headlamps with 3-eye L-shaped Plating
- Z-shaped 3D Wrap Around LED Tail Lamps
- Solid Wing Front Chrome Grille
- Machined & Painted R15 Alloy Wheels
- Shark Fin Antenna
- Body Coloured Door Mirrors
- Integrated LED Side Turn Indicator on Door Mirrors
- Advanced Twin-Ring Combimeter
- Eco Assist System with Ambient Light Meter
- ECON™ Button & Mode Indicator (CVT Only)
- Paddle Shifters (CVT Only)
- 20.3 cm Advanced Touchscreen Display Audio
- Android Auto, Apple CarPlay, Weblink compatibility
- Premium 4 Door Speaker System
- Steering Mounted Switches
- Premium Embossed Fabric Upholsterv
- Leather Shift Lever Boot with Stitch
- AC Vents Satin Metallic Surround Finish & Chrome Knobs
- Inside Door Handles Black
- Honda Smart Key System with Keyless Remote
- Engine One-Push Start/Stop Button
- Follow-Me-Home / Lead-Me-To-Car Headlights
- Power Adjustable & Folding Door Mirrors
- Fully Automatic Climate Control with MAX COOL
- Click-Feel AC Dials with Temperature Dial Red/Blue
- Rear Air Conditioning Vents
- Automatic Door Lock & Unlock
- Telescopic & Tilt Steering Adjustment
- Driver Seat Height Adjuster
- Cruise Control with Steering Mounted Switches
- Front Centre Armrest & Storage Box
- Rear Centre Foldable Armrest with Cupholder
- 1L Bottle Holders in All Doors