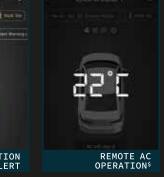

T&C apply.

The connected car revolution has begun, and with the Next Gen Honda Connect we are creating the future in the All-New City. The exciting information technology platform with 36 ingenious features provides a sense of safety & security, convenience and peace of mind.

### USE YOUR VOICE ASSISTANT FOR HANDS-FREE HELP

Connectivity reigns supreme in the All-New City. Now, with voice-based features from Amazon's Alexa and Google Assistant, get ready to experience the thrill of supremacy at your every command.