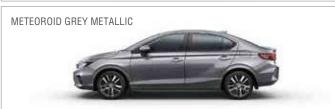

#### SPECS & COLOURS

|                        | DETAILS                           | PETROL                                              | DIESEL                                     |  |  |
|------------------------|-----------------------------------|-----------------------------------------------------|--------------------------------------------|--|--|
| Engine                 | Туре                              | Water Cooled Inline 4 Cylinder i-VTEC DOHC with VTC | Water Cooled Inline 4 Cylinder i-DTEC DOHC |  |  |
|                        | Displacement (cm³)                | 1 498                                               | 1 498                                      |  |  |
|                        | No. of Valves                     | 16                                                  | 16                                         |  |  |
|                        | Power (kW [ps] @ rpm)             | 89 [121] @ 6 600                                    | 73 [100] @ 3 600                           |  |  |
|                        | Torque (Nm @ rpm)                 | 145 @ 4 300                                         | 200 @ 1 750                                |  |  |
|                        | Fuel Efficiency** (km/l)          | MT: 17.8, CVT: 18.4                                 | 24.1                                       |  |  |
| Transmission           | Manual 6 Forward & 1 Reverse 6 Fo | 6 Forward & 1 Reverse                               |                                            |  |  |
| ITAIISIIIISSIUII       | Automatic                         | CVT (Continuously Variable Transmission)            | -                                          |  |  |
|                        | Overall Length (mm)               |                                                     | 4 549                                      |  |  |
|                        | Overall Width (mm)                |                                                     | 1 748                                      |  |  |
|                        | Overall Height(mm)                |                                                     | 1 489                                      |  |  |
|                        | Wheelbase (mm)                    |                                                     | 2 600                                      |  |  |
|                        | Front Track (mm)                  |                                                     | 1 496                                      |  |  |
|                        | Rear Track (mm)                   |                                                     | 1 484                                      |  |  |
| Dimensions<br>& Weight | Kerb Weight (kg)                  | 1 107 - 1 153                                       | 1 191 - 1 217                              |  |  |
| <b>-</b>               | Max. GVW (kg)                     | 1 482 - 1 528                                       | 1 566 - 1 592                              |  |  |
|                        | Fuel Tank Capacity (Litres)       |                                                     | 40                                         |  |  |
|                        | Seating Capacity (Persons)        | 5                                                   |                                            |  |  |
|                        | Trunk Space (Litres)              | 506                                                 |                                            |  |  |
|                        | Steering System                   | Collapsible Electric Power Assisted                 |                                            |  |  |
|                        | Turning Circle Radius (m)         | 5.3                                                 |                                            |  |  |
| Suspension<br>System   | Front                             | McPherson Strut with Coil Spring                    |                                            |  |  |
|                        | Rear                              | Torsion beam with Coil Spring                       |                                            |  |  |
|                        | Anti-Roll Bar                     | Torsion Bar Type                                    |                                            |  |  |
|                        | Shock Absorbers                   | Telescopic Hydraulic Nitrogen Gas-filled            |                                            |  |  |
| Brake<br>System        | Front                             | Disc (Ventilated)                                   |                                            |  |  |
|                        | Rear                              | Drum                                                |                                            |  |  |
|                        | Parking                           | Mechanically activating on Rear Wheels              |                                            |  |  |
|                        | Wheel Type                        | 15 x 6 .                                            | J, 16 x 6 J Alloy                          |  |  |
| Tyres &<br>Wheels      | Tyre Type & Size                  | Tubeless Radial 18                                  | Tubeless Radial 185/60 R15 84H, 185/55 R16 |  |  |
| WILEGIS                | Spare Wheel Type                  | 175/65 R15 x 5.5 J Steel                            |                                            |  |  |