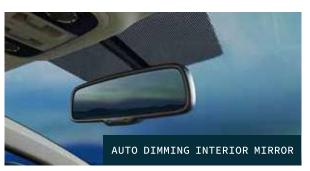

#### VX (Over V)

- Next Gen Honda Connect with Telematics Control Unit Automatic Headlight Control with Light Sensor
  - Auto Dimming Inside Rear View Mirror
  - One-Touch Electric Sunroof

• Side Curtain Airbag System