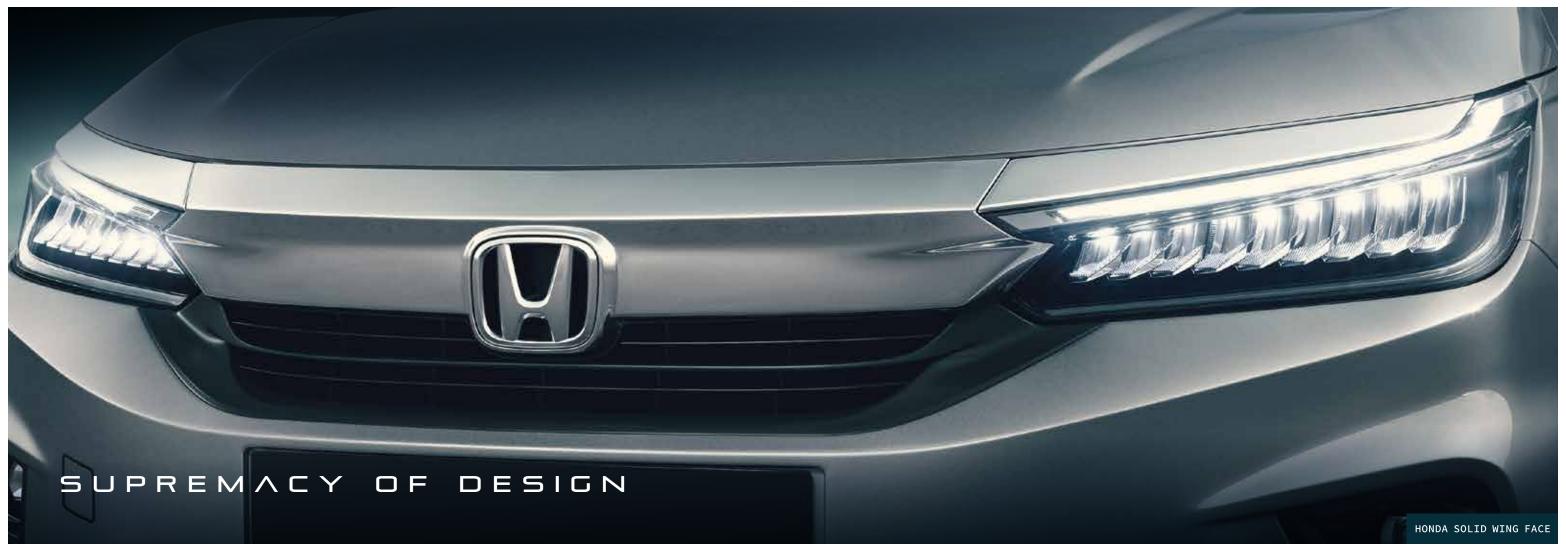

The All-New City is smartly styled with a dignified stature and superior technological prowess. A wide, upper-grille in the front presents the signature Honda Solid Wing Face, and elevates the car to a position of prominence. This bold front is taken to the next level with the integration of full LED headlamps (with 9 LED array inline shell, integrated LED DRL, L-Shaped LED turn signal), a first in the segment. In the rear of the All-New City, Z-shaped 3D Wrap Around LED Tail Lamps with Uniform Edge Light & LED Side Marker Lights continue to highlight the sleek design of the car.