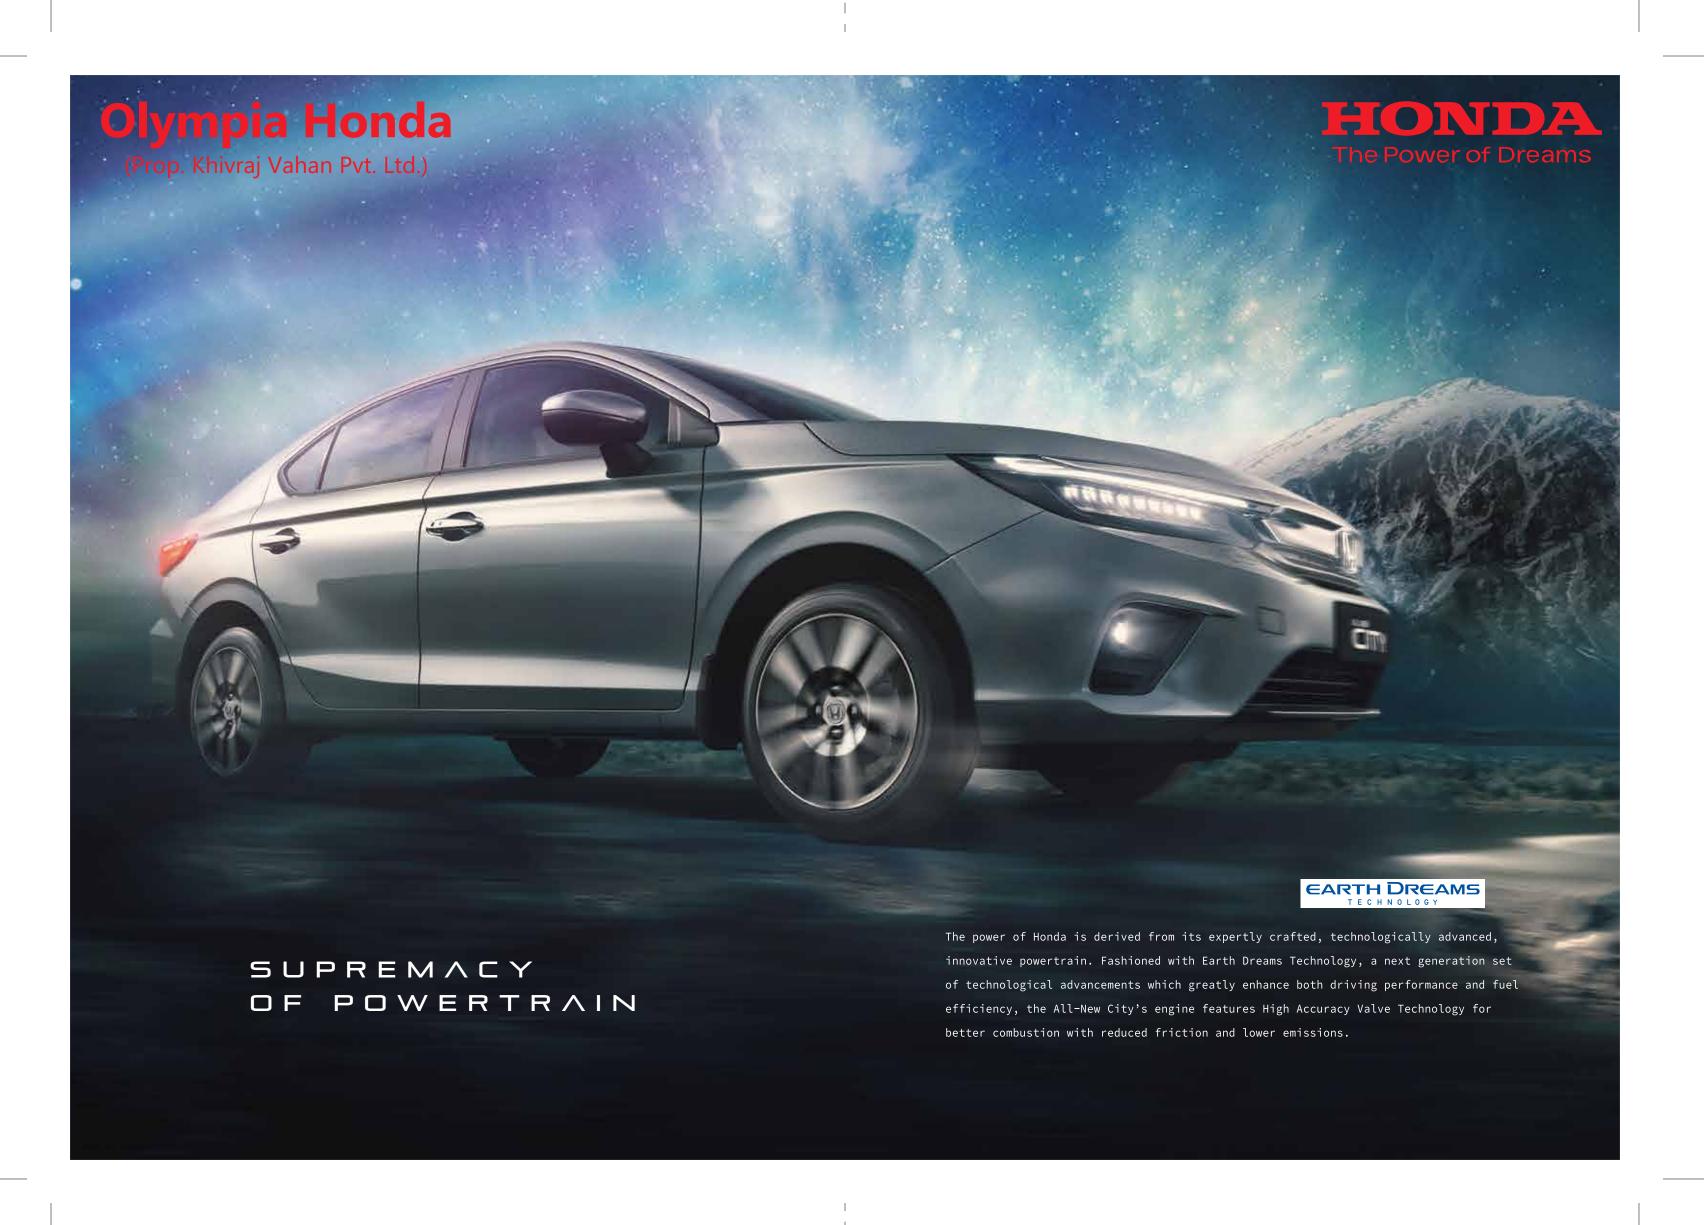

# Olympia Honda (Prop. Khivraj Vahan Pvt. Ltd.)

HONDA The Power of Dreams

ALL NEW CITY RUSH OF SUPREMACY The original. The authentic. The game changer. The true sedan that stunned the world with its brilliance, year after year, decade after decade, is here to change the game, all over again. Yes, the All-New 5<sup>th</sup> Generation Honda City is here. To introduce us to a great new feeling, to a superior new rush. The Rush of Supremacy. Enjoy absolute exhilaration, luxury, control and connectivity. Enjoy being chased by the world and not the other way around. Because it's not merely an evolution, it's a revolution in supremacy.

## Olympia Honda

(Prop. Khivraj Vahan Pvt. Ltd.)

EXPERIENCE SUPREMACY

Ever since its launch, the City has defined the original, authentic shape of the sedan in India. The Evolution of a Revolution, it's the aspirational sedan that sets the game for everyone else to play. In this All-New 5<sup>th</sup> Generation Honda City, overall length and width have been expanded, making it the longest and widest sedan in the segment. This 'Ambitious Sedan' design enhances the stance and strength of the car, while the long and low trunk accentuates the height in a single glance, exuding the grandeur of a higher segment car. Long, sporty and stretched out the All-New City commands the road with a strong, bold presence.

## Olympia Honda

(Prop. Khivraj Vahan Pvt. Ltd.)

THE KATANA BLADE
IN MOTION

Inspired by the Japanese Katana blade, a type of curved sword used by the ancient samurai, the All-New City follows a continuity of lights with a sharp shoulder-line that accentuates its premium look and length. This character line runs right from the headlamp all the way to the tail lamp defining its shape – it makes the hood seem longer, and gives the car a distinguishably precise and aerodynamic impression.

The All-New City is smartly styled with a dignified stature and superior technological prowess. A wide, upper-grille in the front presents the signature Honda Solid Wing Face, and elevates the car to a position of prominence. This bold front is taken to the next level with the integration of full LED headlamps (with 9 LED array inline shell, integrated LED DRL, L-Shaped LED turn signal), a first in the segment. In the rear of the All-New City, Z-shaped 3D Wrap Around LED Tail Lamps with Uniform Edge Light & LED Side Marker Lights continue to highlight the sleek design of the car.