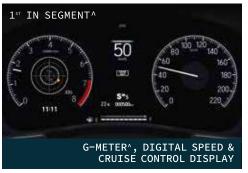

- Diamond-Cut & Two-Tone R16 Alloy Wheels
- Premium 8 Speaker Surround Sound System
- Leather Shift Lever Knob
- Smooth Leather Steering Wheel with Euro Stitch
- Seat Back Pockets with Smartphone Sub-Pockets
- Rear Reading Lamps
- Front and rear Mudguards
- Inside Door Handles Chrome Finish
- 17.7 cm High Definition Full Colour TFT Meter
- Multi Function Driver Information Interface
- Digital Tachometer & Speedometer
- Range & Fuel Information
- Speed & Time Information
- G-Meter Display - Display Contents & Vehicle Settings
- Customization
- Vehicle Information & Warning Message Display
- Rear Parking Sensor Proximity Display
- Steering Scroll Selector Wheel & Meter Control Switch