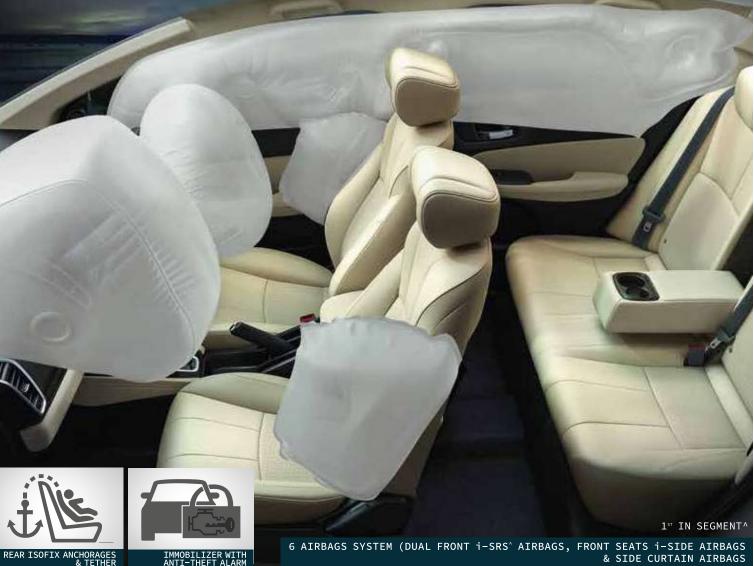

#### Alexa# Remote Capability

- Advanced Compatibility Engineering (ACE™) Body Structure
- 4 Airbags (Dual Front i-SRS & Front Seats i-Side Airbag System)
- Front Pretensioner Seatbelts with Load Limiter
- All 5 Seats 3 point ELR Seatbelts & Head Restraints Walk Away Auto Lock (Customizable)
- ISOFIX compatible Rear Side Seats
- Multi-Angle Rear Camera with Guidelines
- Rear Parking Sensors
- ABS with EBD & BA
- VSA with Agile Handling Assist
- Hill Start Assist & Emergency Stop Signal
- TPMS (Deflation Warning System)
- Variable Intermittent Wipers
- Rear Windshield Defogger
- Integrated LED Daytime Running Lights (DRLs) & Position Lamps
- Projector Headlamps with 3-eye L-shaped Plating
- Z-shaped 3D Wrap Around LED Tail Lamps
- Solid Wing Front Chrome Grille
- Machined & Painted R15 Alloy Wheels
- Shark Fin Antenna
- Body Coloured Door Mirrors
- Integrated LED Side Turn Indicator on Door Mirrors
- Advanced Twin-Ring Combimeter
- Eco Assist System with Ambient Light Meter
- ECON™ Button & Mode Indicator (CVT Only)
- Paddle Shifters (CVT Only)
- 20.3 cm Advanced Touchscreen Display Audio
- Android Auto, Apple CarPlay, Weblink compatibility
- Premium 4 Door Speaker System
- Steering Mounted Switches
- Premium Embossed Fabric Upholsterv
- Leather Shift Lever Boot with Stitch
- AC Vents Satin Metallic Surround Finish & Chrome Knobs
- Inside Door Handles Black
- Honda Smart Key System with Keyless Remote
- Engine One-Push Start/Stop Button
- Follow-Me-Home / Lead-Me-To-Car Headlights
- Power Adjustable & Folding Door Mirrors
- Fully Automatic Climate Control with MAX COOL
- Click-Feel AC Dials with Temperature Dial Red/Blue
- Rear Air Conditioning Vents
- Automatic Door Lock & Unlock
- Telescopic & Tilt Steering Adjustment
- Driver Seat Height Adjuster
- Cruise Control with Steering Mounted Switches
- Front Centre Armrest & Storage Box
- Rear Centre Foldable Armrest with Cupholder
- 1L Bottle Holders in All Doors

#### VX (Over V)

- Next Gen Honda Connect with Telematics Control Unit Automatic Headlight Control with Light Sensor
  - Auto Dimming Inside Rear View Mirror
  - One-Touch Electric Sunroof

• Side Curtain Airbag System