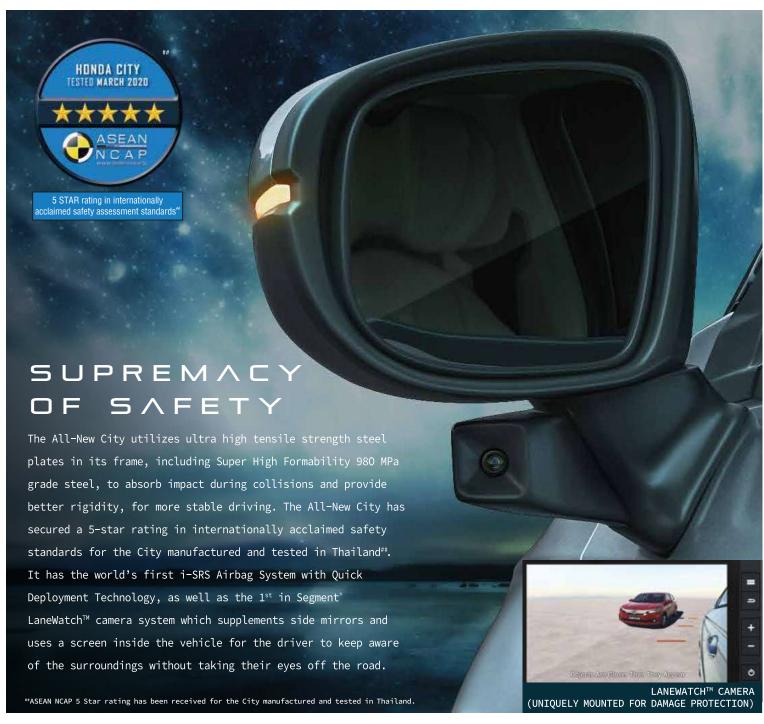

#### Alexa# Remote Capability

- Advanced Compatibility Engineering (ACE™) Body Structure
- 4 Airbags (Dual Front i-SRS & Front Seats i-Side Airbag System)
- Front Pretensioner Seatbelts with Load Limiter
- All 5 Seats 3 point ELR Seatbelts & Head Restraints Walk Away Auto Lock (Customizable)
- ISOFIX compatible Rear Side Seats
- Multi-Angle Rear Camera with Guidelines
- Rear Parking Sensors
- ABS with EBD & BA
- VSA with Agile Handling Assist
- Hill Start Assist & Emergency Stop Signal
- TPMS (Deflation Warning System)
- Variable Intermittent Wipers
- Rear Windshield Defogger
- Integrated LED Daytime Running Lights (DRLs) & Position Lamps
- Projector Headlamps with 3-eye L-shaped Plating
- Z-shaped 3D Wrap Around LED Tail Lamps
- Solid Wing Front Chrome Grille
- Machined & Painted R15 Alloy Wheels
- Shark Fin Antenna
- Body Coloured Door Mirrors
- Integrated LED Side Turn Indicator on Door Mirrors
- Advanced Twin-Ring Combimeter
- Eco Assist System with Ambient Light Meter
- ECON™ Button & Mode Indicator (CVT Only)
- Paddle Shifters (CVT Only)
- 20.3 cm Advanced Touchscreen Display Audio
- Android Auto, Apple CarPlay, Weblink compatibility
- Premium 4 Door Speaker System
- Steering Mounted Switches
- Premium Embossed Fabric Upholsterv
- Leather Shift Lever Boot with Stitch
- AC Vents Satin Metallic Surround Finish & Chrome Knobs
- Inside Door Handles Black
- Honda Smart Key System with Keyless Remote
- Engine One-Push Start/Stop Button
- Follow-Me-Home / Lead-Me-To-Car Headlights
- Power Adjustable & Folding Door Mirrors
- Fully Automatic Climate Control with MAX COOL
- Click-Feel AC Dials with Temperature Dial Red/Blue
- Rear Air Conditioning Vents
- Automatic Door Lock & Unlock
- Telescopic & Tilt Steering Adjustment
- Driver Seat Height Adjuster
- Cruise Control with Steering Mounted Switches
- Front Centre Armrest & Storage Box
- Rear Centre Foldable Armrest with Cupholder
- 1L Bottle Holders in All Doors