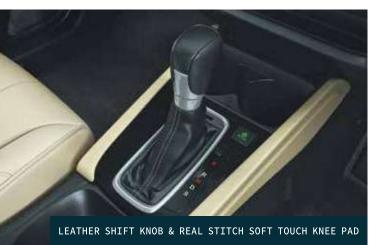

- Diamond-Cut & Two-Tone R16 Alloy Wheels
- Premium 8 Speaker Surround Sound System
- Leather Shift Lever Knob
- Smooth Leather Steering Wheel with Euro Stitch
- Seat Back Pockets with Smartphone Sub-Pockets
- Rear Reading Lamps
- Front and rear Mudguards
- Inside Door Handles Chrome Finish
- 17.7 cm High Definition Full Colour TFT Meter
- Multi Function Driver Information Interface
- Digital Tachometer & Speedometer
- Range & Fuel Information
- Speed & Time Information
- G-Meter Display - Display Contents & Vehicle Settings
- Customization
- Vehicle Information & Warning Message Display
- Rear Parking Sensor Proximity Display
- Steering Scroll Selector Wheel & Meter Control Switch