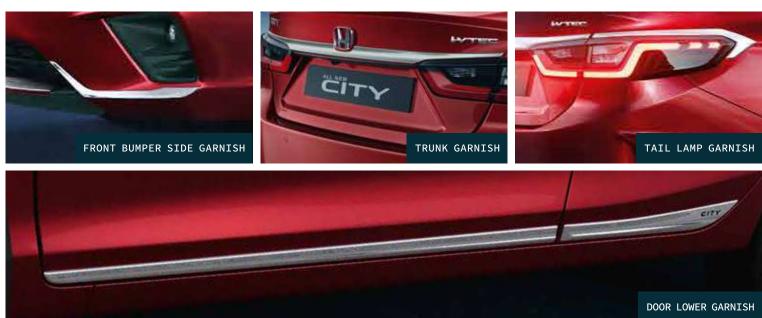

irst Walk Away Auto Lock feature (the car locks itself automatically when the key is away from it at a distance of more than 1.5 metres), Remote Engine Start (in CVT) and Keyless Window Remote Operation (for all windows and sunroof). The presence of AC vents in the rear of the car also adds to the feeling of luxurious comfort and helps in keeping the cabin uniformly cool.





















SUPREMACY OF CONVENIENCE In the All-New City, clever design and engineering make sure you never run out of storage space. Trunk space of up to 506 Litres can be created by extending the rear overhang. While inside the cabin, trays and pockets are placed within an easy-to-reach distance of all passengers, in the front as well as in the rear of the vehicle.















#### CHROME PACKAGE - ADMIRER



#### CHROME PACKAGE - ELEGANCE



#### UTILITY PACKAGE



#### $GR \wedge DES$

#### Alexa# Remote Capability

- Advanced Compatibility Engineering (ACE™) Body Structure
- 4 Airbags (Dual Front i-SRS & Front Seats i-Side Airbag System)
- Front Pretensioner Seatbelts with Load Limiter
- All 5 Seats 3 point ELR Seatbelts & Head Restraints Walk Away Auto Lock (Customizable)
- ISOFIX compatible Rear Side Seats
- Multi-Angle Rear Camera with Guidelines
- Rear Parking Sensors
- ABS with EBD & BA
- VSA with Agile Handling Assist
- Hill Start Assist & Emergency Stop Signal
- TPMS (Deflation Warning System)
- Variable Intermittent Wipers
- Rear Windshield Defogger
- Integrated LED Daytime Running Lights (DRLs) & Position Lamps
- Projector Headlamps with 3-eye L-shaped Plating
- Z-shaped 3D Wrap A