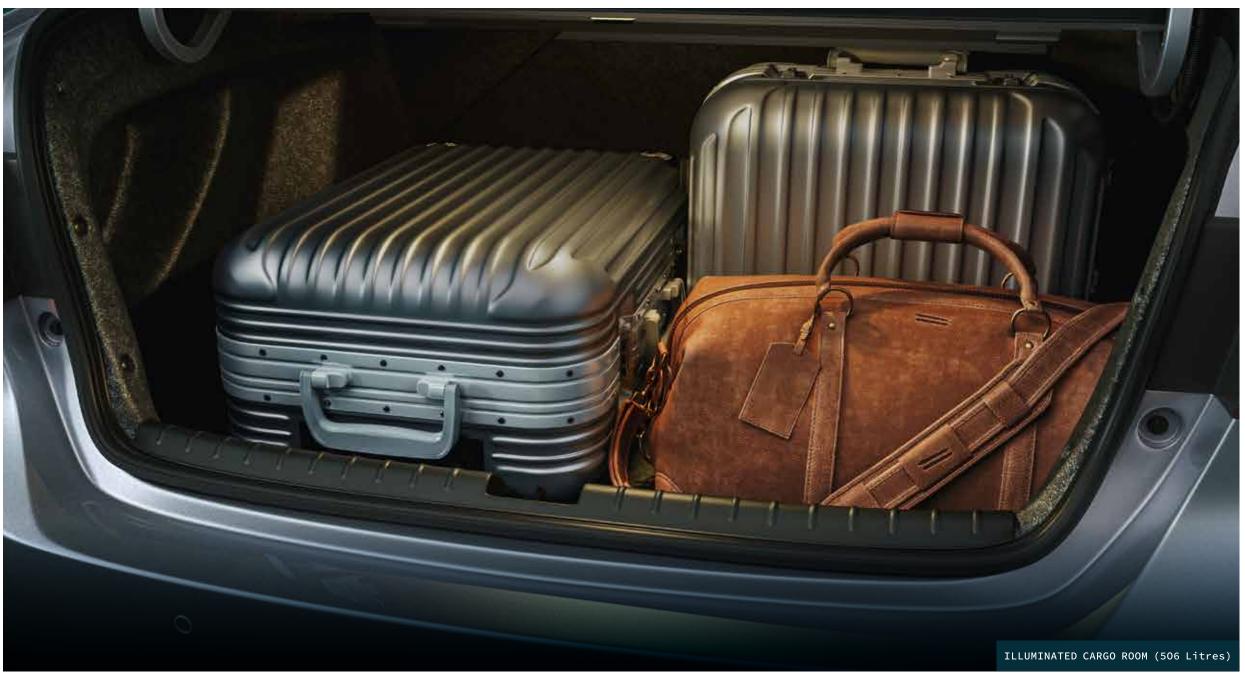

SUPREMACY OF CONVENIENCE In the All-New City, clever design and engineering make sure you never run out of storage space. Trunk space of up to 506 Litres can be created by extending the rear overhang. While inside the cabin, trays and pockets are placed within an easy-to-reach distance of all passengers, in the front as well as in the rear of the vehicle.