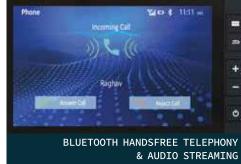

### COCKPIT OF SUPREMACY

A single look is enough to imagine the heightened driving experience in the All-New City. Slide behind the wheel, and you're greeted by an ergonomically designed, and thoughtfully laid-out instrument panel. This sports the advanced touchscreen which connects with Android and iOS<sup>++</sup>, opening new ways to stay social and digital on the drive.

### USE YOUR VOICE ASSISTANT FOR HANDS-FREE HELP

Connectivity reigns supreme in the All-New City. Now, with voice-based features from Amazon's Alexa and Google Assistant, get ready to experience the thrill of supremacy at your every command.