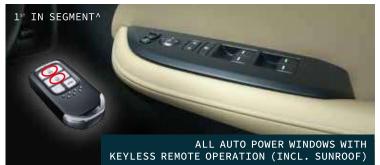

- 6-Speed MT i-VTEC (Petrol) 17.8 km/l\*\*
- 6-Speed MT i-DTEC (Diesel) 24.1 km/l\*\*

In the All-New City, convenience reigns supreme in the form of Honda Advanced Smart Key System. With the City's First Walk Away Auto Lock feature (the car locks itself automatically when the key is away from it at a distance of more than 1.5 metres), Remote Engine Start (in CVT) and Keyless Window Remote Operation (for all windows and sunroof). The presence of AC vents in the rear of the car also adds to the feeling of luxurious comfort and helps in keeping the cabin uniformly cool.