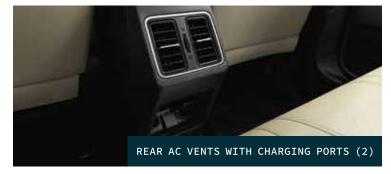

- 6-Speed MT i-VTEC (Petrol) 17.8 km/l\*\*
- 6-Speed MT i-DTEC (Diesel) 24.1 km/l\*\*

In the All-New City, convenience reigns supreme in the form of Honda Advanced Smart Key System. With the City's First Walk Away Auto Lock feature (the car locks itself automatically when the key is away from it at a distance of more than 1.5 metres), Remote Engine Start (in CVT) and Keyless Window Remote Operation (for all windows and sunroof). The presence of AC vents in the rear of the car also adds to the feeling of luxurious comfort and helps in keeping the cabin uniformly cool.

#### Alexa# Remote Capability

- Advanced Compatibility Engineering (ACE™) Body Structure
- 4 Airbags (Dual Front i-SRS & Front Seats i-Side Airbag System)
- Front Pretensioner Seatbelts with Load Limiter
- All 5 Seats 3 point ELR Seatbelts & Head Restraints Walk Away Auto Lock (Customizable)
- ISOFIX compatible Rear Side Seats
- Multi-Angle Rear Camera with Guidelines
- Rear Parking Sensors
- ABS with EBD & BA
- VSA with Agile Handling Assist
- Hill Start Assist & Emergency Stop Signal
- TPMS (Deflation Warning System)
- Variable Intermittent Wipers
- Rear Windshield Defogger
- Integrated LED Daytime Running Lights (DRLs) & Position Lamps
- Projector Headlamps with 3-eye L-shaped Plating
- Z-shaped 3D Wrap Around LED Tail Lamps
- Solid Wing Front Chrome Grille
- Machined & Painted R15 Alloy Wheels
- Shark Fin Antenna
- Body Coloured Door Mirrors
- Integrated LED Side Turn Indicator on Door Mirrors
- Advanced Twin-Ring Combimeter
- Eco Assist System with Ambient Light Meter
- ECON™ Button & Mode Indicator (CVT Only)
- Paddle Shifters (CVT Only)
- 20.3 cm Advanced Touchscreen Display Audio
- Android Auto, Apple CarPlay, Weblink compatibility
- Premium 4 Door Speaker System
- Steering Mounted Switches
- Premium Embossed Fabric Upholsterv
- Leather Shift Lever Boot with Stitch
- AC Vents Satin Metallic Surround Finish & Chrome Knobs
- Inside Door Handles Black
- Honda Smart Key System with Keyless Remote
- Engine One-Push Start/Stop Button
- Follow-Me-Home / Lead-Me-To-Car Headlights
- Power Adjustable & Folding Door Mirrors
- Fully Automatic Climate Control with MAX COOL
- Click-Feel AC Dials with Temperature Dial Red/Blue
- Rear Air Conditioning Vents
- Automatic Door Lock & Unlock
- Telescopic & Tilt Steering Adjustment
- Driver Seat Height Adjuster
- Cruise Control with Steering Mounted Switches
- Front Centre Armrest & Storage Box
- Rear Centre Foldable Armrest with Cupholder
- 1L Bottle Holders in All Doors