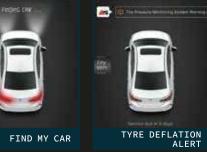

T&C apply.

The connected car revolution has begun, and with the Next Gen Honda Connect we are creating the future in the All-New City. The exciting information technology platform with 36 ingenious features provides a sense of safety & security, convenience and peace of mind.

### USE YOUR VOICE ASSISTANT FOR HANDS-FREE HELP

Connectivity reigns supreme in the All-New City. Now, with voice-based features from Amazon's Alexa and Google Assistant, get ready to experience the thrill of supremacy at your every command.