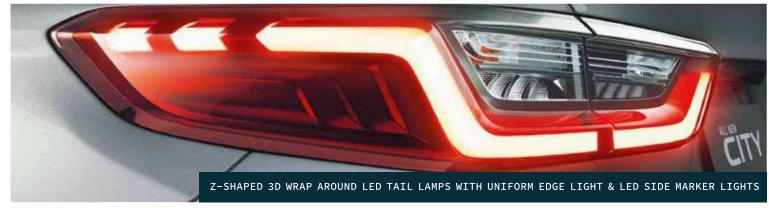

The All-New City is smartly styled with a dignified stature and superior technological prowess. A wide, upper-grille in the front presents the signature Honda Solid Wing Face, and elevates the car to a position of prominence. This bold front is taken to the next level with the integration of full LED headlamps (with 9 LED array inline shell, integrated LED DRL, L-Shaped LED turn signal), a first in the segment. In the rear of the All-New City, Z-shaped 3D Wrap Around LED Tail Lamps with Uniform Edge Light & LED Side Marker Lights continue to highlight the sleek design of the car.