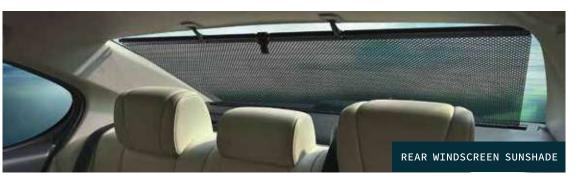

#### ZX (Over VX)

- Full LED Headlamps with 9 LED Array (Inline-Shell)
- L-Shaped LED Guide-type Turn Signal in Headlamps
- LaneWatch™ Camera
- LED Front Fog Lamps
- . Chrome Outer Door Handles
- Ambient Light (Map Lamp & Front Footwell)
- LED Front Map & Rear Reading Lamps
- Exclusive Leather Upholstery with Contemporary Seat Design
- Soft Pads with Ivory Real Stitch in Interiors
- Instrument Panel Glossy Dark Wood Garnish
- Power Windows & Sunroof Keyless Remote
- All 4 Power Windows Auto-Open/Close Function with Pinch Guard
- Automatic Folding Door Mirrors (Welcome Function)
- Rear Sunshade