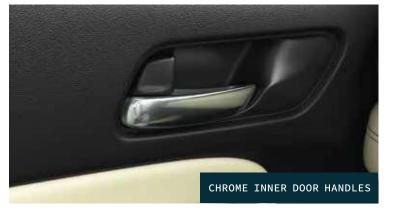

- Diamond-Cut & Two-Tone R16 Alloy Wheels
- Premium 8 Speaker Surround Sound System
- Leather Shift Lever Knob
- Smooth Leather Steering Wheel with Euro Stitch
- Seat Back Pockets with Smartphone Sub-Pockets
- Rear Reading Lamps
- Front and rear Mudguards
- Inside Door Handles Chrome Finish
- 17.7 cm High Definition Full Colour TFT Meter
- Multi Function Driver Information Interface
- Digital Tachometer & Speedometer
- Range & Fuel Information
- Speed & Time Information
- G-Meter Display - Display Contents & Vehicle Settings
- Customization
- Vehicle Information & Warning Message Display
- Rear Parking Sensor Proximity Display
- Steering Scroll Selector Wheel & Meter Control Switch