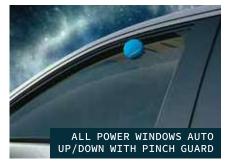

#### ZX (Over VX)

- Full LED Headlamps with 9 LED Array (Inline-Shell)
- L-Shaped LED Guide-type Turn Signal in Headlamps
- LaneWatch™ Camera
- LED Front Fog Lamps
- . Chrome Outer Door Handles
- Ambient Light (Map Lamp & Front Footwell)
- LED Front Map & Rear Reading Lamps
- Exclusive Leather Upholstery with Contemporary Seat Design
- Soft Pads with Ivory Real Stitch in Interiors
- Instrument Panel Glossy Dark Wood Garnish
- Power Windows & Sunroof Keyless Remote
- All 4 Power Windows Auto-Open/Close Function with Pinch Guard
- Automatic Folding Door Mirrors (Welcome Function)
- Rear Sunshade