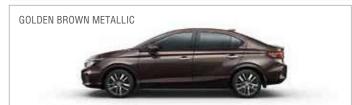

#### SPECS & COLOURS

|                        | DETAILS                           | PETROL                                              | DIESEL                                     |  |  |
|------------------------|-----------------------------------|-----------------------------------------------------|--------------------------------------------|--|--|
| Engine                 | Туре                              | Water Cooled Inline 4 Cylinder i-VTEC DOHC with VTC | Water Cooled Inline 4 Cylinder i-DTEC DOHC |  |  |
|                        | Displacement (cm³)                | 1 498                                               | 1 498                                      |  |  |
|                        | No. of Valves                     | 16                                                  | 16                                         |  |  |
|                        | Power (kW [ps] @ rpm)             | 89 [121] @ 6 600                                    | 73 [100] @ 3 600                           |  |  |
|                        | Torque (Nm @ rpm)                 | 145 @ 4 300                                         | 200 @ 1 750                                |  |  |
|                        | Fuel Efficiency** (km/l)          | MT: 17.8, CVT: 18.4                                 | 24.1                                       |  |  |
| Transmission           | Manual 6 Forward & 1 Reverse 6 Fo | 6 Forward & 1 Reverse                               |                                            |  |  |
| ITAIISIIIISSIUII       | Automatic                         | CVT (Continuously Variable Transmission)            | -                                          |  |  |
|                        | Overall Length (mm)               |                                                     | 4 549                                      |  |  |
|                        | Overall Width (mm)                |                                                     | 1 748                                      |  |  |
|                        | Overall Height(mm)                |                                                     | 1 489                                      |  |  |
|                        | Wheelbase (mm)                    |                                                     | 2 600                                      |  |  |
|                        | Front Track (mm)                  |                                                     | 1 496                                      |  |  |
|                        | Rear Track (mm)                   |                                                     | 1 484                                      |  |  |
| Dimensions<br>& Weight | Kerb Weight (kg)                  | 1 107 - 1 153                                       | 1 191 - 1 217                              |  |  |
| <b>-</b>               | Max. GVW (kg)                     | 1 482 - 1 528                                       | 1 566 - 1 592                              |  |  |
|                        | Fuel Tank Capacity (Litres)       |                                                     | 40                                         |  |  |
|                        | Seating Capacity (Persons)        | 5                                                   |                                            |  |  |
|                        | Trunk Space (Litres)              | 506                                                 |                                            |  |  |
|                        | Steering System                   | Collapsible Electric Power Assisted                 |                                            |  |  |
|                        | Turning Circle Radius (m)         | 5.3                                                 |                                            |  |  |
| Suspension<br>System   | Front                             | McPherson Strut with Coil Spring                    |                                            |  |  |
|                        | Rear                              | Torsion beam with Coil Spring                       |                                            |  |  |
|                        | Anti-Roll Bar                     | Torsion Bar Type                                    |                                            |  |  |
|                        | Shock Absorbers                   | Telescopic Hydraulic Nitrogen Gas-filled            |                                            |  |  |
| Brake<br>System        | Front                             | Disc (Ventilated)                                   |                                            |  |  |
|                        | Rear                              | Drum                                                |                                            |  |  |
|                        | Parking                           | Mechanically activating on Rear Wheels              |                                            |  |  |
|                        | Wheel Type                        | 15 x 6 .                                            | J, 16 x 6 J Alloy                          |  |  |
| Tyres &<br>Wheels      | Tyre Type & Size                  | Tubeless Radial 18                                  | Tubeless Radial 185/60 R15 84H, 185/55 R16 |  |  |
| WILEGIS                | Spare Wheel Type                  | 175/65 R15 x 5.5 J Steel                            |                                            |  |  |