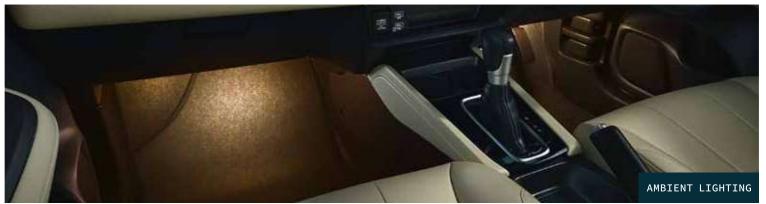

#### ZX (Over VX)

- Full LED Headlamps with 9 LED Array (Inline-Shell)
- L-Shaped LED Guide-type Turn Signal in Headlamps
- LaneWatch™ Camera
- LED Front Fog Lamps
- . Chrome Outer Door Handles
- Ambient Light (Map Lamp & Front Footwell)
- LED Front Map & Rear Reading Lamps
- Exclusive Leather Upholstery with Contemporary Seat Design
- Soft Pads with Ivory Real Stitch in Interiors
- Instrument Panel Glossy Dark Wood Garnish
- Power Windows & Sunroof Keyless Remote
- All 4 Power Windows Auto-Open/Close Function with Pinch Guard
- Automatic Folding Door Mirrors (Welcome Function)
- Rear Sunshade