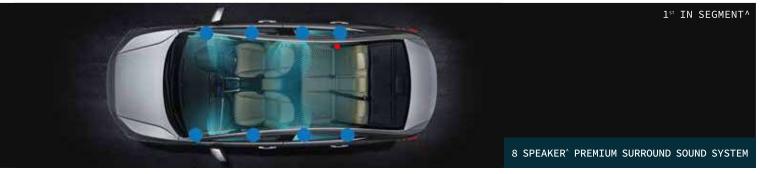

- Diamond-Cut & Two-Tone R16 Alloy Wheels
- Premium 8 Speaker Surround Sound System
- Leather Shift Lever Knob
- Smooth Leather Steering Wheel with Euro Stitch
- Seat Back Pockets with Smartphone Sub-Pockets
- Rear Reading Lamps
- Front and rear Mudguards
- Inside Door Handles Chrome Finish
- 17.7 cm High Definition Full Colour TFT Meter
- Multi Function Driver Information Interface
- Digital Tachometer & Speedometer
- Range & Fuel Information
- Speed & Time Information
- G-Meter Display - Display Contents & Vehicle Settings
- Customization
- Vehicle Information & Warning Message Display
- Rear Parking Sensor Proximity Display
- Steering Scroll Selector Wheel & Meter Control Switch