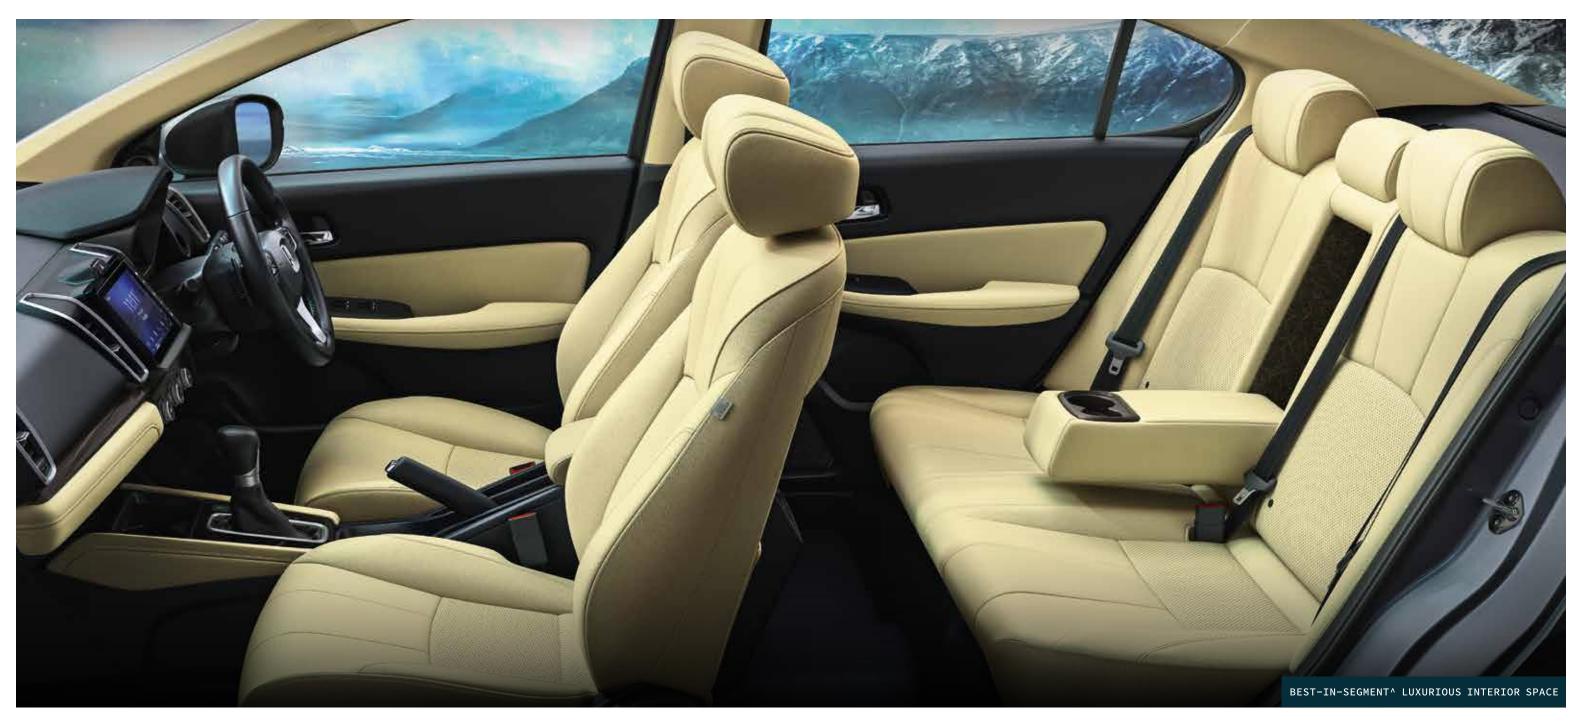

### SUPREMACY OF LUXURY

Achieving a clear vision while driving, with a balance of openness and security. This is the 'SO-KAI' or 'Invigorating' cockpit design in the All-New 5<sup>th</sup> Generation Honda City. Another theme, the 'Dynamic View' concept, has structured the design of the instrument panel for the driver to easily grasp vehicle sensation with lesser anxiety-causing factors. In the upholstery, premium leather seats and hand-crafted tailoring provide a sense of opulence and luxury, giving the All-New City a feel that far exceeds its class.

### SUPREMACY OF COMFORT

The All-New 5<sup>th</sup> Generation Honda City spares no effort in continuing the ambition of spaciousness and comfort within the car. Inspired by putting people first, the interiors are based on Honda's 'Man Maximum, Machine Minimum' philosophy. Wherein, a thoughtfully created interior space with ample legroom and an ergonomically designed cockpit come together beautifully to give you a supremely sublime riding experience.

SUPREMACY OF CONVENIENCE In the All-New City, clever design and engineering make sure you never run out of storage space. Trunk space of up to 506 Litres can be created by extending the rear overhang. While inside the cabin, trays and pockets are placed within an easy-to-reach distance of all passengers, in the front as well as in the rear of the vehicle.