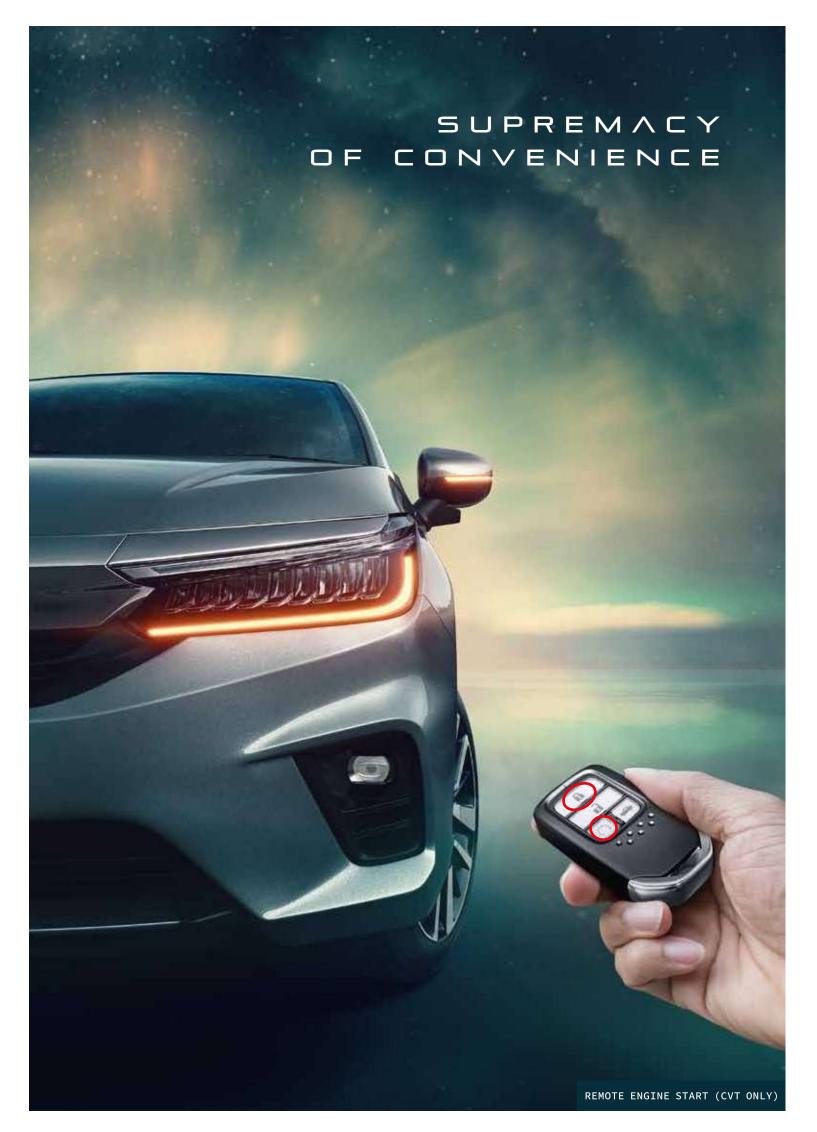

- 6-Speed MT i-VTEC (Petrol) 17.8 km/l\*\*
- 6-Speed MT i-DTEC (Diesel) 24.1 km/l\*\*

In the All-New City, convenience reigns supreme in the form of Honda Advanced Smart Key System. With the City's First Walk Away Auto Lock feature (the car locks itself automatically when the key is away from it at a distance of more than 1.5 metres), Remote Engine Start (in CVT) and Keyless Window Remote Operation (for all windows and sunroof). The presence of AC vents in the rear of the car also adds to the feeling of luxurious comfort and helps in keeping the cabin uniformly cool.