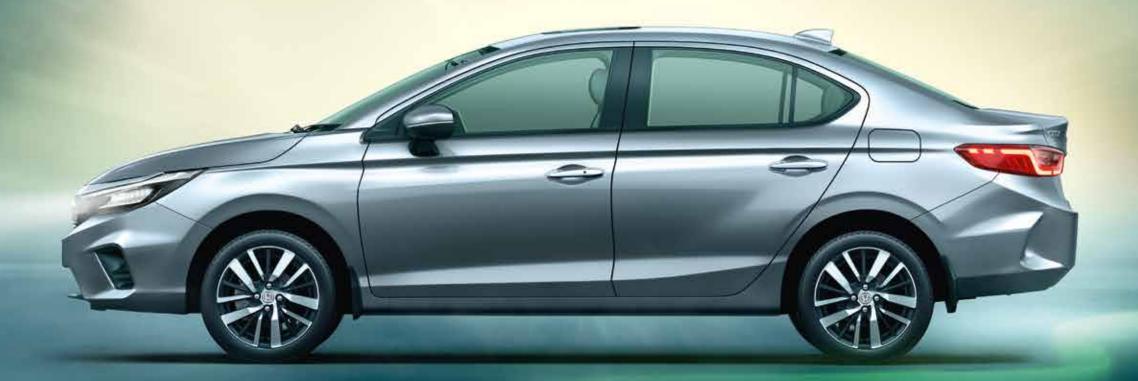

## Olympia Honda

(Prop. Khivraj Vahan Pvt. Ltd.)

THE KATANA BLADE
IN MOTION

Inspired by the Japanese Katana blade, a type of curved sword used by the ancient samurai, the All-New City follows a continuity of lights with a sharp shoulder-line that accentuates its premium look and length. This character line runs right from the headlamp all the way to the tail lamp defining its shape – it makes the hood seem longer, and gives the car a distinguishably precise and aerodynamic impression.

The All-New City is smartly styled with a dignified stature and superior technological prowess. A wide, upper-grille in the front presents the signature Honda Solid Wing Face, and elevates the car to a position of prominence. This bold front is taken to the next level with the integration of full LED headlamps (with 9 LED array inline shell, integrated LED DRL, L-Shaped LED turn signal), a first in the segment. In the rear of the All-New City, Z-shaped 3D Wrap Around LED Tail Lamps with Uniform Edge Light & LED Side Marker Lights continue to highlight the sleek design of the car.