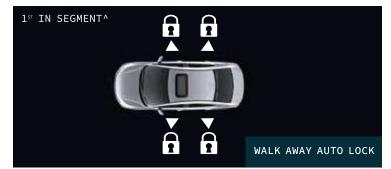

- 6-Speed MT i-VTEC (Petrol) 17.8 km/l\*\*
- 6-Speed MT i-DTEC (Diesel) 24.1 km/l\*\*

In the All-New City, convenience reigns supreme in the form of Honda Advanced Smart Key System. With the City's First Walk Away Auto Lock feature (the car locks itself automatically when the key is away from it at a distance of more than 1.5 metres), Remote Engine Start (in CVT) and Keyless Window Remote Operation (for all windows and sunroof). The presence of AC vents in the rear of the car also adds to the feeling of luxurious comfort and helps in keeping the cabin uniformly cool.