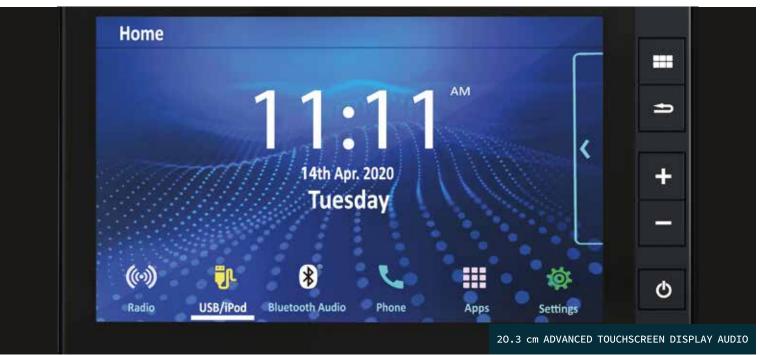

### COCKPIT OF SUPREMACY

A single look is enough to imagine the heightened driving experience in the All-New City. Slide behind the wheel, and you're greeted by an ergonomically designed, and thoughtfully laid-out instrument panel. This sports the advanced touchscreen which connects with Android and iOS<sup>++</sup>, opening new ways to stay social and digital on the drive.

#### Alexa# Remote Capability

- Advanced Compatibility Engineering (ACE™) Body Structure
- 4 Airbags (Dual Front i-SRS & Front Seats i-Side Airbag System)
- Front Pretensioner Seatbelts with Load Limiter
- All 5 Seats 3 point ELR Seatbelts & Head Restraints Walk Away Auto Lock (Customizable)
- ISOFIX compatible Rear Side Seats
- Multi-Angle Rear Camera with Guidelines
- Rear Parking Sensors
- ABS with EBD & BA
- VSA with Agile Handling Assist
- Hill Start Assist & Emergency Stop Signal
- TPMS (Deflation Warning System)
- Variable Intermittent Wipers
- Rear Windshield Defogger
- Integrated LED Daytime Running Lights (DRLs) & Position Lamps
- Projector Headlamps with 3-eye L-shaped Plating
- Z-shaped 3D Wrap Around LED Tail Lamps
- Solid Wing Front Chrome Grille
- Machined & Painted R15 Alloy Wheels
- Shark Fin Antenna
- Body Coloured Door Mirrors
- Integrated LED Side Turn Indicator on Door Mirrors
- Advanced Twin-Ring Combimeter
- Eco Assist System with Ambient Light Meter
- ECON™ Button & Mode Indicator (CVT Only)
- Paddle Shifters (CVT Only)
- 20.3 cm Advanced Touchscreen Display Audio
- Android Auto, Apple CarPlay, Weblink compatibility
- Premium 4 Door Speaker System
- Steering Mounted Switches
- Premium Embossed Fabric Upholsterv
- Leather Shift Lever Boot with Stitch
- AC Vents Satin Metallic Surround Finish & Chrome Knobs
- Inside Door Handles Black
- Honda Smart Key System with Keyless Remote
- Engine One-Push Start/Stop Button
- Follow-Me-Home / Lead-Me-To-Car Headlights
- Power Adjustable & Folding Door Mirrors
- Fully Automatic Climate Control with MAX COOL
- Click-Feel AC Dials with Temperature Dial Red/Blue
- Rear Air Conditioning Vents
- Automatic Door Lock & Unlock
- Telescopic & Tilt Steering Adjustment
- Driver Seat Height Adjuster
- Cruise Control with Steering Mounted Switches
- Front Centre Armrest & Storage Box
- Rear Centre Foldable Armrest with Cupholder
- 1L Bottle Holders in All Doors