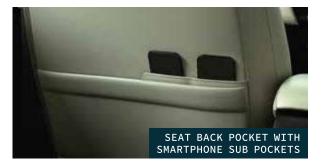

- Diamond-Cut & Two-Tone R16 Alloy Wheels
- Premium 8 Speaker Surround Sound System
- Leather Shift Lever Knob
- Smooth Leather Steering Wheel with Euro Stitch
- Seat Back Pockets with Smartphone Sub-Pockets
- Rear Reading Lamps
- Front and rear Mudguards
- Inside Door Handles Chrome Finish
- 17.7 cm High Definition Full Colour TFT Meter
- Multi Function Driver Information Interface
- Digital Tachometer & Speedometer
- Range & Fuel Information
- Speed & Time Information
- G-Meter Display - Display Contents & Vehicle Settings
- Customization
- Vehicle Information & Warning Message Display
- Rear Parking Sensor Proximity Display
- Steering Scroll Selector Wheel & Meter Control Switch