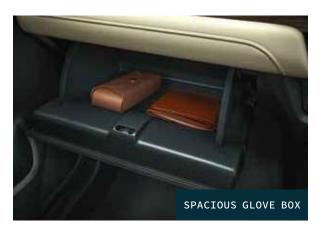

SUPREMACY OF CONVENIENCE In the All-New City, clever design and engineering make sure you never run out of storage space. Trunk space of up to 506 Litres can be created by extending the rear overhang. While inside the cabin, trays and pockets are placed within an easy-to-reach distance of all passengers, in the front as well as in the rear of the vehicle.