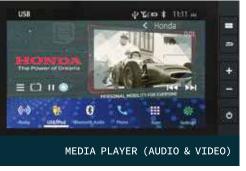

### COCKPIT OF SUPREMACY

A single look is enough to imagine the heightened driving experience in the All-New City. Slide behind the wheel, and you're greeted by an ergonomically designed, and thoughtfully laid-out instrument panel. This sports the advanced touchscreen which connects with Android and iOS<sup>++</sup>, opening new ways to stay social and digital on the drive.