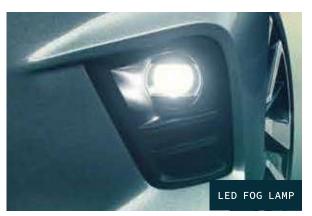

#### ZX (Over VX)

- Full LED Headlamps with 9 LED Array (Inline-Shell)
- L-Shaped LED Guide-type Turn Signal in Headlamps
- LaneWatch™ Camera
- LED Front Fog Lamps
- . Chrome Outer Door Handles
- Ambient Light (Map Lamp & Front Footwell)
- LED Front Map & Rear Reading Lamps
- Exclusive Leather Upholstery with Contemporary Seat Design
- Soft Pads with Ivory Real Stitch in Interiors
- Instrument Panel Glossy Dark Wood Garnish
- Power Windows & Sunroof Keyless Remote
- All 4 Power Windows Auto-Open/Close Function with Pinch Guard
- Automatic Folding Door Mirrors (Welcome Function)
- Rear Sunshade