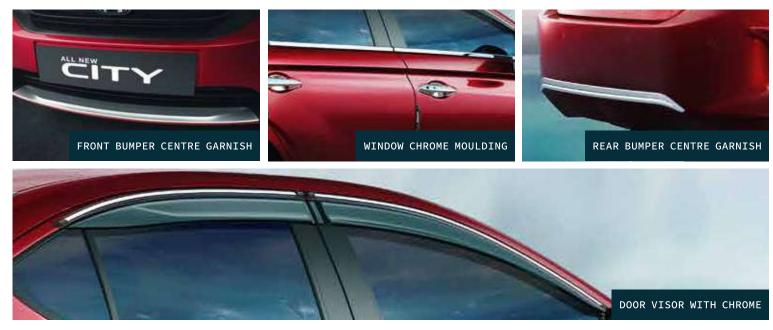

the car locks itself automatically when the key is away from it at a distance of more than 1.5 metres), Remote Engine Start (in CVT) and Keyless Window Remote Operation (for all windows and sunroof). The presence of AC vents in the rear of the car also adds to the feeling of luxurious comfort and helps in keeping the cabin uniformly cool.





















SUPREMACY OF CONVENIENCE In the All-New City, clever design and engineering make sure you never run out of storage space. Trunk space of up to 506 Litres can be created by extending the rear overhang. While inside the cabin, trays and pockets are placed within an easy-to-reach distance of all passengers, in the front as well as in the rear of the vehicle.















#### CHROME PACKAGE - ADMIRER



#### CHROME PACKAGE - ELEGANCE



#### UTILITY PACKAGE



#### $GR \wedge DES$

#### Alexa# Remote Capability

- Advanced Compatibility Engineering (ACE™) Body Structure
- 4 Airbags (Dual Front i-SRS & Front Seats i-Side Airbag System)
- Front Pretensioner Seatbelts with Load Limiter
- All 5 Seats 3 point ELR Seatbelts & Head Restraints Walk Away Auto Lock (Customizable)
- ISOFIX compatible Rear Side Seats
- Multi-Angle Rear Camera with Guidelines
- Rear Parking Sensors
- ABS with EBD & BA
- VSA with Agile Handling Assist
- Hill Start Assist & Emergency Stop Signal
- TPMS (Deflation Warning System)
- Variable Intermittent Wipers
- Rear Windshield Defogger
- Integrated LED Daytime Running Lights (DRLs) & Position Lamps
- Projector Headlamps with 3-eye L-shaped Plating
- Z-shaped 3D Wrap Around LED Tail Lamps
- Solid Wing