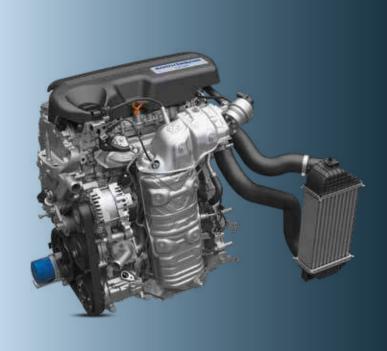

#### ENGINES MADE SUPREME

#### 1.5 Litres i-VTEC DOHC WITH VARIABLE TIMING CONTROL (VTC)

Based on the High Accuracy Valve Control Technology called DOHC VTEC + VTC, this newly introduced BS6 engine improves combustion efficiency, reduces friction and lowers emissions. This high performance engine delivers 89 kW (121 ps) best-in-segment<sup>^</sup> power and 145 Nm torque, with quicker torque increase at lower engine speed.

#### 1.5 Litres i-DTEC DOHC DIESEL ENGINE

Upholding a legacy of leaving behind a greener Earth for future generations, the All-New City has a clean diesel engine. Under BS6, specifically where NSC (NOx Storage Catalyst) and Diesel Particulate Filter (DPF) are used, the exhaust gas after-treatment system has been applied thus significantly reducing emissions. It gives 73 kW (100 ps) power with 200 Nm torque.