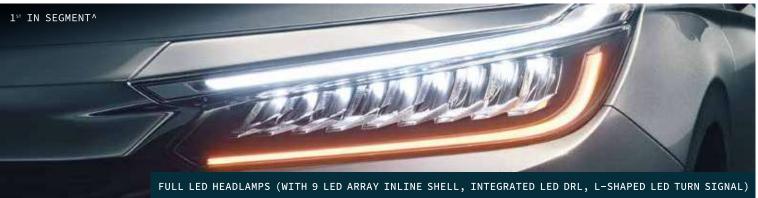

The All-New City is smartly styled with a dignified stature and superior technological prowess. A wide, upper-grille in the front presents the signature Honda Solid Wing Face, and elevates the car to a position of prominence. This bold front is taken to the next level with the integration of full LED headlamps (with 9 LED array inline shell, integrated LED DRL, L-Shaped LED turn signal), a first in the segment. In the rear of the All-New City, Z-shaped 3D Wrap Around LED Tail Lamps with Uniform Edge Light & LED Side Marker Lights continue to highlight the sleek design of the car.