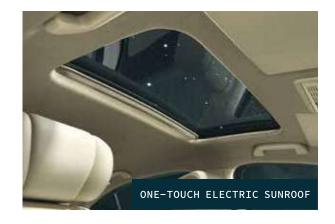

#### VX (Over V)

- Next Gen Honda Connect with Telematics Control Unit Automatic Headlight Control with Light Sensor
  - Auto Dimming Inside Rear View Mirror
  - One-Touch Electric Sunroof

• Side Curtain Airbag System