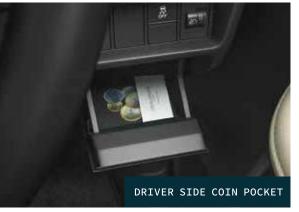

SUPREMACY OF CONVENIENCE In the All-New City, clever design and engineering make sure you never run out of storage space. Trunk space of up to 506 Litres can be created by extending the rear overhang. While inside the cabin, trays and pockets are placed within an easy-to-reach distance of all passengers, in the front as well as in the rear of the vehicle.