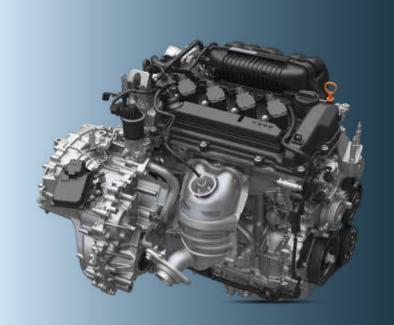

#### ENGINES MADE SUPREME

#### 1.5 Litres i-VTEC DOHC WITH VARIABLE TIMING CONTROL (VTC)

Based on the High Accuracy Valve Control Technology called DOHC VTEC + VTC, this newly introduced BS6 engine improves combustion efficiency, reduces friction and lowers emissions. This high performance engine delivers 89 kW (121 ps) best-in-segment<sup>^</sup> power and 145 Nm torque, with quicker torque increase at lower engine speed.

#### 1.5 Litres i-DTEC DOHC DIESEL ENGINE

Upholding a legacy of leaving behind a greener Earth for future generations, the All-New City has a clean diesel engine. Under BS6, specifically where NSC (NOx Storage Catalyst) and Diesel Particulate Filter (DPF) are used, the exhaust gas after-treatment system has been applied thus significantly reducing emissions. It gives 73 kW (100 ps) power with 200 Nm torque.