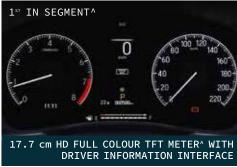

- Diamond-Cut & Two-Tone R16 Alloy Wheels
- Premium 8 Speaker Surround Sound System
- Leather Shift Lever Knob
- Smooth Leather Steering Wheel with Euro Stitch
- Seat Back Pockets with Smartphone Sub-Pockets
- Rear Reading Lamps
- Front and rear Mudguards
- Inside Door Handles Chrome Finish
- 17.7 cm High Definition Full Colour TFT Meter
- Multi Function Driver Information Interface
- Digital Tachometer & Speedometer
- Range & Fuel Information
- Speed & Time Information
- G-Meter Display - Display Contents & Vehicle Settings
- Customization
- Vehicle Information & Warning Message Display
- Rear Parking Sensor Proximity Display
- Steering Scroll Selector Wheel & Meter Control Switch