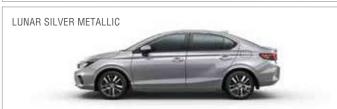

#### SPECS & COLOURS

|                        | DETAILS                           | PETROL                                              | DIESEL                                     |  |  |
|------------------------|-----------------------------------|-----------------------------------------------------|--------------------------------------------|--|--|
| Engine                 | Туре                              | Water Cooled Inline 4 Cylinder i-VTEC DOHC with VTC | Water Cooled Inline 4 Cylinder i-DTEC DOHC |  |  |
|                        | Displacement (cm³)                | 1 498                                               | 1 498                                      |  |  |
|                        | No. of Valves                     | 16                                                  | 16                                         |  |  |
|                        | Power (kW [ps] @ rpm)             | 89 [121] @ 6 600                                    | 73 [100] @ 3 600                           |  |  |
|                        | Torque (Nm @ rpm)                 | 145 @ 4 300                                         | 200 @ 1 750                                |  |  |
|                        | Fuel Efficiency** (km/l)          | MT: 17.8, CVT: 18.4                                 | 24.1                                       |  |  |
| Transmission           | Manual 6 Forward & 1 Reverse 6 Fo | 6 Forward & 1 Reverse                               |                                            |  |  |
| ITAIISIIIISSIUII       | Automatic                         | CVT (Continuously Variable Transmission)            | -                                          |  |  |
|                        | Overall Length (mm)               |                                                     | 4 549                                      |  |  |
|                        | Overall Width (mm)                |                                                     | 1 748                                      |  |  |
|                        | Overall Height(mm)                |                                                     | 1 489                                      |  |  |
|                        | Wheelbase (mm)                    |                                                     | 2 600                                      |  |  |
|                        | Front Track (mm)                  |                                                     | 1 496                                      |  |  |
|                        | Rear Track (mm)                   |                                                     | 1 484                                      |  |  |
| Dimensions<br>& Weight | Kerb Weight (kg)                  | 1 107 - 1 153                                       | 1 191 - 1 217                              |  |  |
| <b>-</b>               | Max. GVW (kg)                     | 1 482 - 1 528                                       | 1 566 - 1 592                              |  |  |
|                        | Fuel Tank Capacity (Litres)       |                                                     | 40                                         |  |  |
|                        | Seating Capacity (Persons)        | 5                                                   |                                            |  |  |
|                        | Trunk Space (Litres)              | 506                                                 |                                            |  |  |
|                        | Steering System                   | Collapsible Electric Power Assisted                 |                                            |  |  |
|                        | Turning Circle Radius (m)         | 5.3                                                 |                                            |  |  |
| Suspension<br>System   | Front                             | McPherson Strut with Coil Spring                    |                                            |  |  |
|                        | Rear                              | Torsion beam with Coil Spring                       |                                            |  |  |
|                        | Anti-Roll Bar                     | Torsion Bar Type                                    |                                            |  |  |
|                        | Shock Absorbers                   | Telescopic Hydraulic Nitrogen Gas-filled            |                                            |  |  |
| Brake<br>System        | Front                             | Disc (Ventilated)                                   |                                            |  |  |
|                        | Rear                              | Drum                                                |                                            |  |  |
|                        | Parking                           | Mechanically activating on Rear Wheels              |                                            |  |  |
|                        | Wheel Type                        | 15 x 6 .                                            | J, 16 x 6 J Alloy                          |  |  |
| Tyres &<br>Wheels      | Tyre Type & Size                  | Tubeless Radial 18                                  | Tubeless Radial 185/60 R15 84H, 185/55 R16 |  |  |
| WILEGIS                | Spare Wheel Type                  | 175/65 R15 x 5.5 J Steel                            |                                            |  |  |