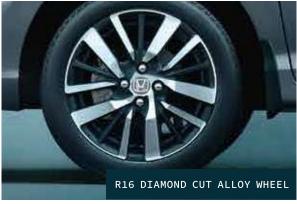

- Diamond-Cut & Two-Tone R16 Alloy Wheels
- Premium 8 Speaker Surround Sound System
- Leather Shift Lever Knob
- Smooth Leather Steering Wheel with Euro Stitch
- Seat Back Pockets with Smartphone Sub-Pockets
- Rear Reading Lamps
- Front and rear Mudguards
- Inside Door Handles Chrome Finish
- 17.7 cm High Definition Full Colour TFT Meter
- Multi Function Driver Information Interface
- Digital Tachometer & Speedometer
- Range & Fuel Information
- Speed & Time Information
- G-Meter Display - Display Contents & Vehicle Settings
- Customization
- Vehicle Information & Warning Message Display
- Rear Parking Sensor Proximity Display
- Steering Scroll Selector Wheel & Meter Control Switch